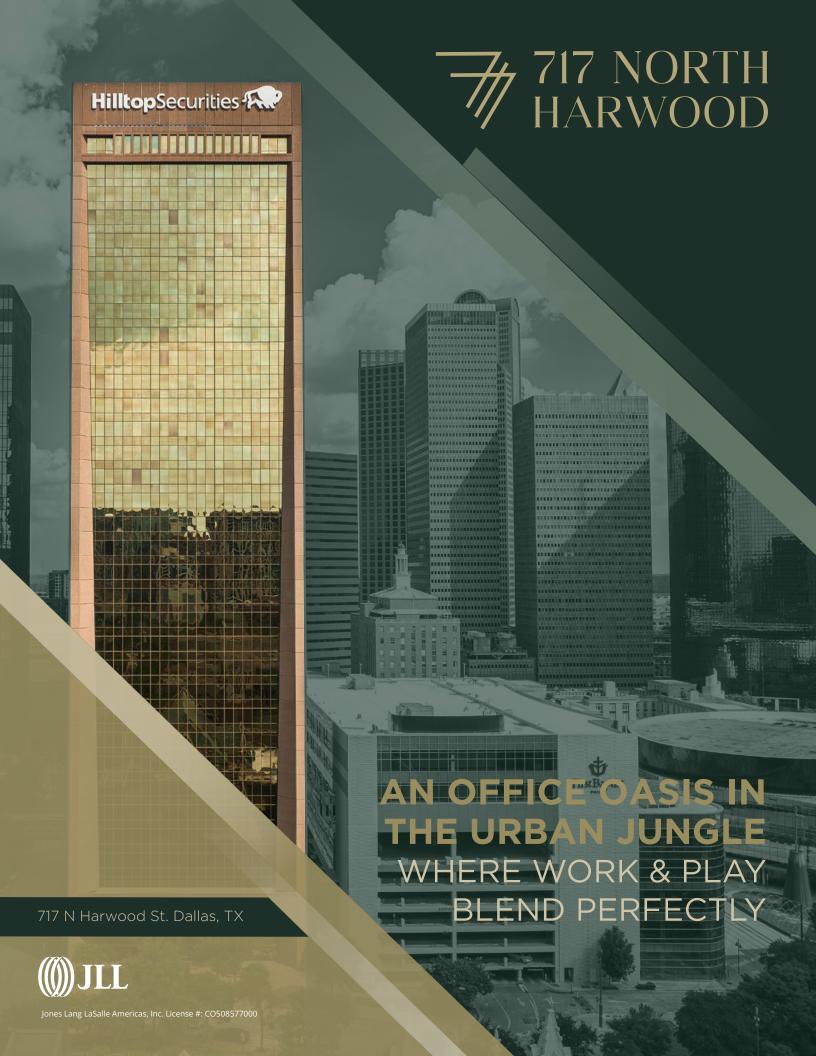

This LEED-certified office tower in downtown Dallas boasts 34 stories and recent renovations. It offers a range of attractive features, including a 10,000 SF amenity floor equipped with a ping pong table, tenant lounge offering board games and television, and access to board rooms accommodating 25 people while offering panoramic views and dining options. Conveniently located near local attractions and major transportation routes, it provides exceptional connectivity throughout Dallas-Fort Worth.