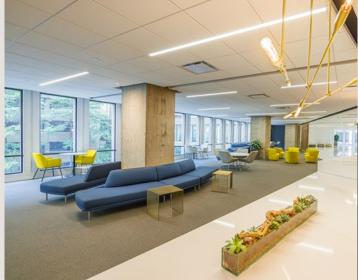

This LEED-certified office tower in downtown Dallas boasts 34 stories and recent renovations. It offers a range of attractive features, including a 10,000 SF amenity floor equipped with a ping pong table, tenant lounge offering board games and television, and access to board rooms accommodating 25 people while offering panoramic views and dining options. Conveniently located near local attractions and major transportation routes, it provides exceptional connectivity throughout Dallas-Fort Worth.