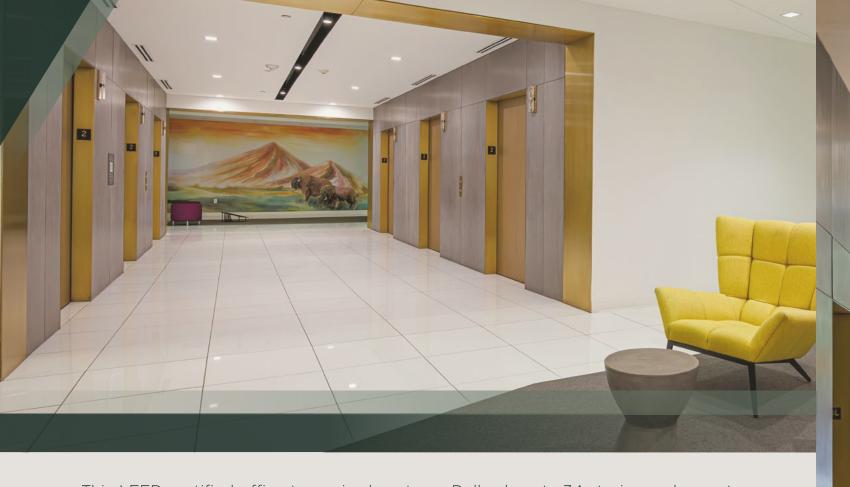

This LEED-certified office tower in downtown Dallas boasts 34 stories and recent renovations. It offers a range of attractive features, including a 10,000 SF amenity floor equipped with a ping pong table, tenant lounge offering board games and television, and access to board rooms accommodating 25 people while offering panoramic views and dining options. Conveniently located near local attractions and major transportation routes, it provides exceptional connectivity throughout Dallas-Fort Worth.