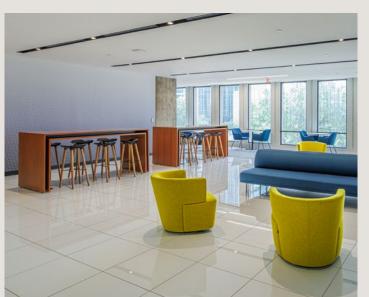

This LEED-certified office tower in downtown Dallas boasts 34 stories and recent renovations. It offers a range of attractive features, including a 10,000 SF amenity floor equipped with a ping pong table, tenant lounge offering board games and television, and access to board rooms accommodating 25 people while offering panoramic views and dining options. Conveniently located near local attractions and major transportation routes, it provides exceptional connectivity throughout Dallas-Fort Worth.