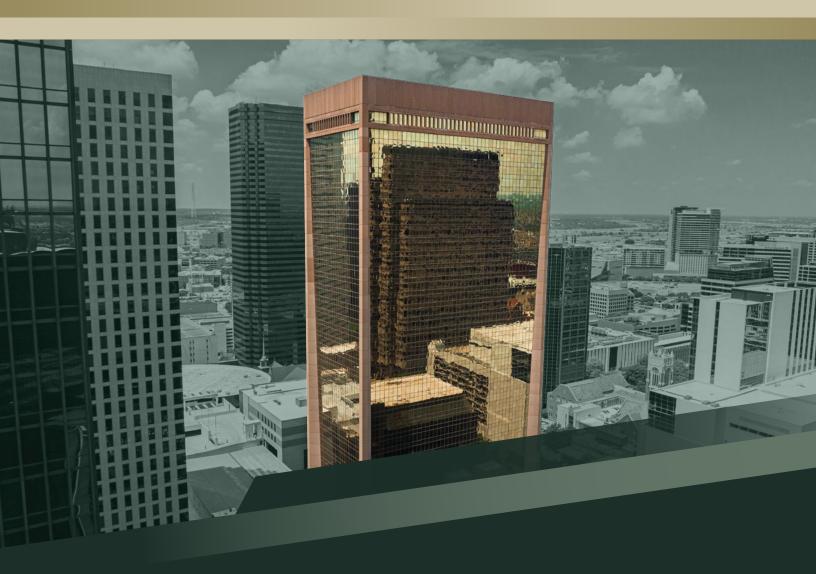

This LEED-certified office tower in downtown Dallas boasts 34 stories and recent renovations. It offers a range of attractive features, including a 10,000 SF amenity floor equipped with a ping pong table, tenant lounge offering board games and television, and access to board rooms accommodating 25 people while offering panoramic views and dining options. Conveniently located near local attractions and major transportation routes, it provides exceptional connectivity throughout Dallas-Fort Worth.

TYPE Class A

FLOORS
34 Stories

SIZE **844,326 SF** 

PARKING RATIO 1.00/1,000

SECURITY
On-site 24 hours

FLOOR PLATE 22,000 - 28,000 SF

median incom

racidants within 3 miles