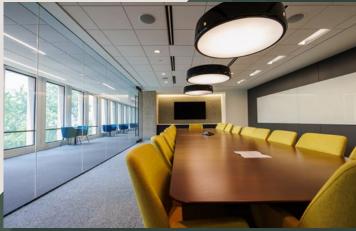

This LEED-certified office tower in downtown Dallas boasts 34 stories and recent renovations. It offers a range of attractive features, including a 10,000 SF amenity floor equipped with a ping pong table, tenant lounge offering board games and television, and access to board rooms accommodating 25 people while offering panoramic views and dining options. Conveniently located near local attractions and major transportation routes, it provides exceptional connectivity throughout Dallas-Fort Worth.