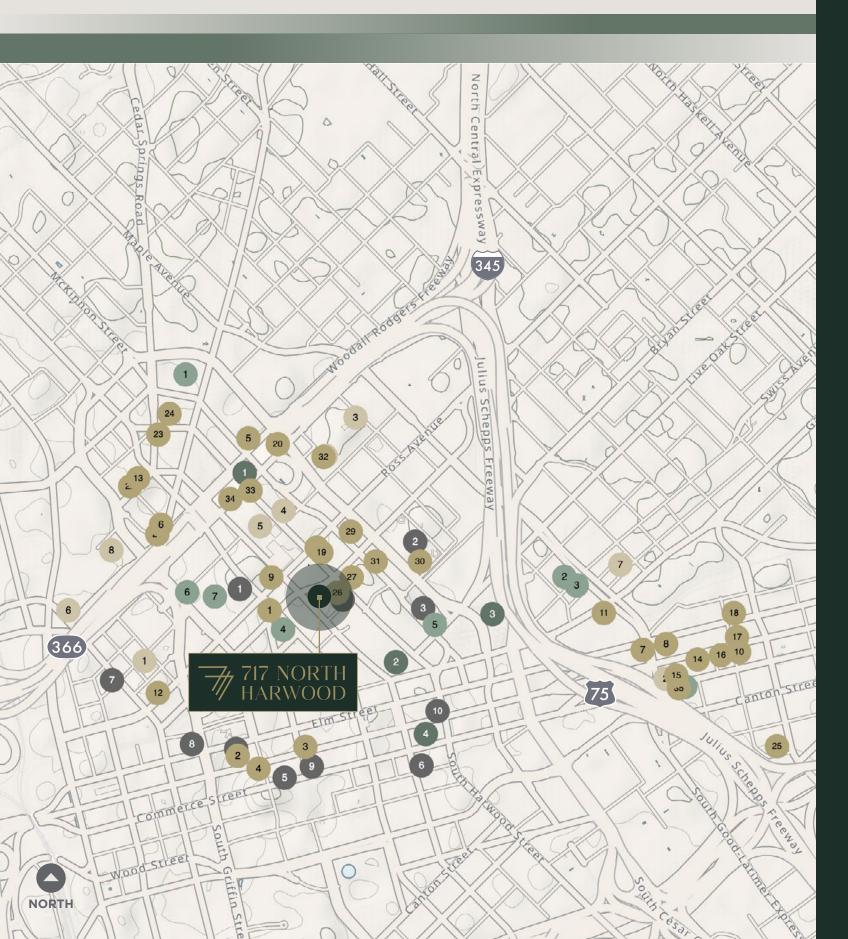

# LOCAL AMENITIES

#### EAT

- Dakota's Steakhouse
- Grill & Vine
- Chop House Burger
- Ravenna Italian Grille & Bar
- Perry's Steakhouse& Grille
- 6. Meso Maya Comida y Copas
- Velvet Taco Big Guys Chicken & Rice
- 9. Corrientas 348
- 10. Hawkers Asian Street Food
- 11. The Biscuit Bar
- The Empanada Cookhouse
- 13. The Henry
- 14. Vidorra
- 15. Twisted Root Burger Co.
- Pecan Lodge
- 17. STIRR
- 18. Serious Pizza
- 19. 400 Gradi Dallas
- 20. The Salty Donut
- 21. El Fenix
- 22. North Italia
- 23. Sugar Factory
- 24. Mexican Sugar
- 25. Deep Ellum Brewing Company26. Snappy Salads Harwood27. Dickey's Barbecue Pit

- 28. Mendocino Farms
- 29. La Madeleine
- 30. Corner Bakery
- 31. Senior Bean
- 32. Opus
- 33. Elote Co. Mexican Snacks
- 34. Abe's Flavor Flave
- 35. Cane Rosso

## DRINKS

- Rattlesnake
- Saaya
- Backyard
- Starbucks
- Open Market
- Tierra a Taza Coffee Co.
- Fountain Place Cafe
- Starbucks
- Backyard
- 10. Adair's Saloon

### **PLAY**

- The Dallas World Aquarium
- **Punch Bowl Social**
- Winspear Opera House Nasher Sculpture Center
- Dallas Museum of Art
- 6. House of Blues Dallas
- Green Light Social
- Perot Museum of Nature & Science
- Dallas Symphony Orchestra

## **PARK**

- Klyde Warren Park
- Pacific Plaza
- Carpenter Park
- Main Street Garden Park

## **STAY**

- Fairmont Dallas
- Dallas Marriot Downtown
- Sheraton Dallas Hotel
- The Westin Dallas Downtown
- The Adolphus
- The Statler Dallas
- Spring Hill Suites Downtown
- Crowne Plaza Downtown
- Magnolia Downtown
- 10. Hotel Indigo Downtown