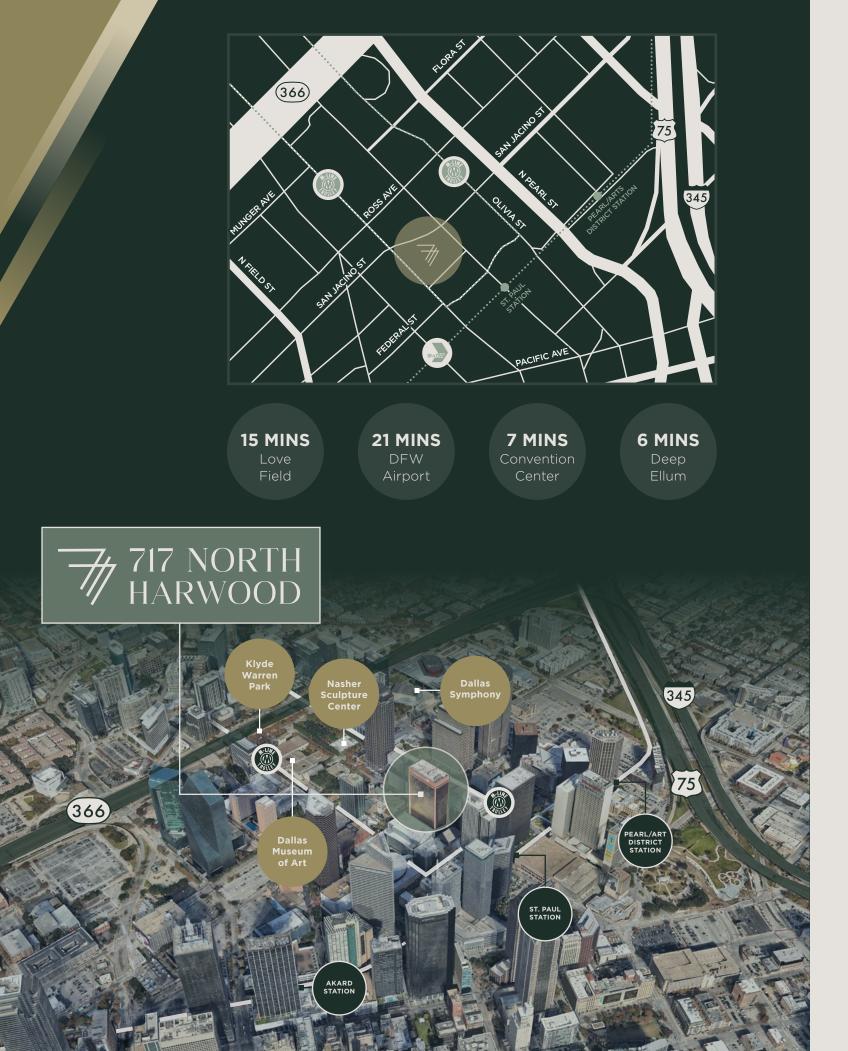

# LOCAL AMENITIES

#### EAT

- Dakota's Steakhouse
- Grill & Vine
- Chop House Burger
- Ravenna Italian Grille & Bar
- Perry's Steakhouse& Grille
- 6. Meso Maya Comida y Copas
- Velvet Taco Big Guys Chicken & Rice
- 9. Corrientas 348
- 10. Hawkers Asian Street Food
- 11. The Biscuit Bar
- The Empanada Cookhouse
- 13. The Henry
- 14. Vidorra
- 15. Twisted Root Burger Co.
- Pecan Lodge
- 17. STIRR
- 18. Serious Pizza
- 19. 400 Gradi Dallas
- 20. The Salty Donut
- 21. El Fenix
- 22. North Italia
- 23. Sugar Factory
- 24. Mexican Sugar
- 25. Deep Ellum Brewing Company26. Snappy Salads Harwood27. Dickey's Barbecue Pit

- 28. Mendocino Farms
- 29. La Madeleine
- 30. Corner Bakery
- 31. Senior Bean
- 32. Opus
- 33. Elote Co. Mexican Snacks
- 34. Abe's Flavor Flave
- 35. Cane Rosso

## DRINKS

- Rattlesnake
- Saaya
- Backyard
- Starbucks
- Open Market
- Tierra a Taza Coffee Co.
- Fountain Place Cafe
- Starbucks
- Backyard
- 10. Adair's Saloon

### **PLAY**

- The Dallas World Aquarium
- **Punch Bowl Social**
- Winspear Opera House Nasher Sculpture Center
- Dallas Museum of Art
- 6. House of Blues Dallas
- Green Light Social
- Perot Museum of Nature & Science
- Dallas Symphony Orchestra

## **PARK**

- Klyde Warren Park
- Pacific Plaza
- Carpenter Park
- Main Street Garden Park

## **STAY**

- Fairmont Dallas
- Dallas Marriot Downtown
- Sheraton Dallas Hotel
- The Westin Dallas Downtown
- The Adolphus
- The Statler Dallas
- Spring Hill Suites Downtown
- Crowne Plaza Downtown
- Magnolia Downtown
- 10. Hotel Indigo Downtown