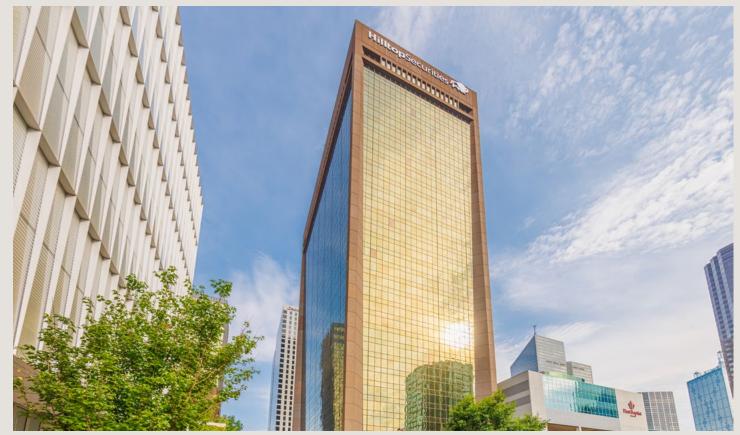

This LEED-certified office tower in downtown Dallas boasts 34 stories and recent renovations. It offers a range of attractive features, including a 10,000 SF amenity floor equipped with a ping pong table, tenant lounge offering board games and television, and access to board rooms accommodating 25 people while offering panoramic views and dining options. Conveniently located near local attractions and major transportation routes, it provides exceptional connectivity throughout Dallas-Fort Worth.

TYPE Class A

FLOORS
34 Stories

SIZE **844,326 SF** 

PARKING RATIO 1.00/1,000

SECURITY
On-site 24 hours

FLOOR PLATE 22,000 - 28,000 SF

median incom

racidants within 3 miles